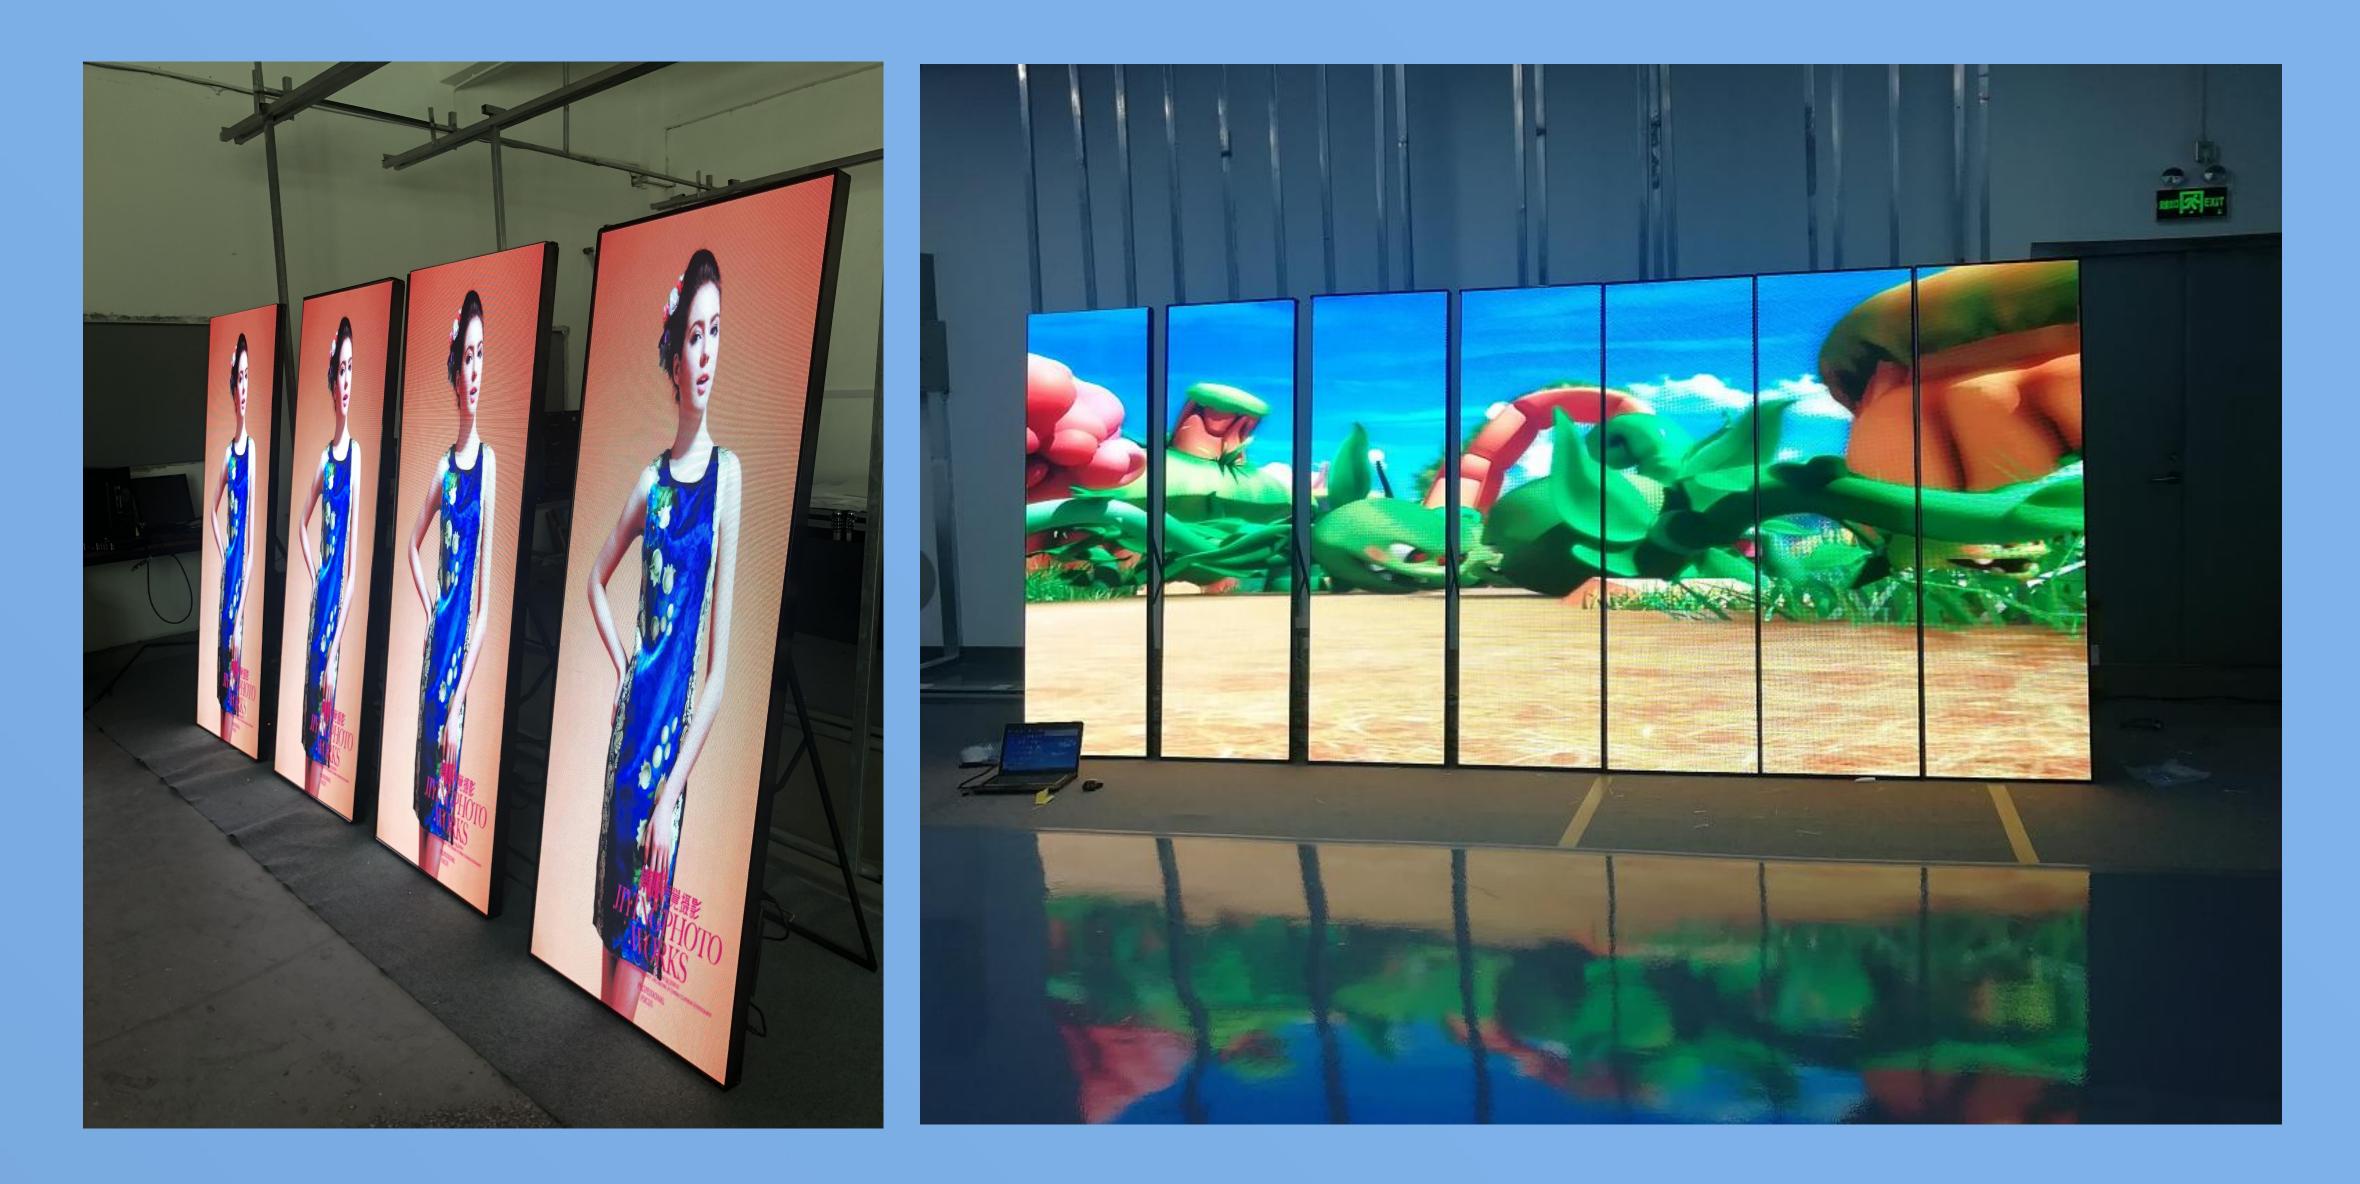

|         |         |
| Product Color          | Black                                        |         |         |
| Control system         | Novastar                                     |         |         |
| Life span              | 100000Hrs                                    |         |         |
| Menu language          | Chinese/English (Multiple language support ) |         |         |
| Working temperature    | $10^{\circ}$ C- $50^{\circ}$ C               |         |         |
| Storage temperature    | $-20^{\circ}$ C- $60^{\circ}$ C              |         |         |
| Warranty               | 2 Years                                      |         |         |

Remark: Outdoor led poster is available, contact sales for details.

# **PRODUCT PICTURES:**



### WWW.SZIMORE.COM INFO@SZIMORE.COM