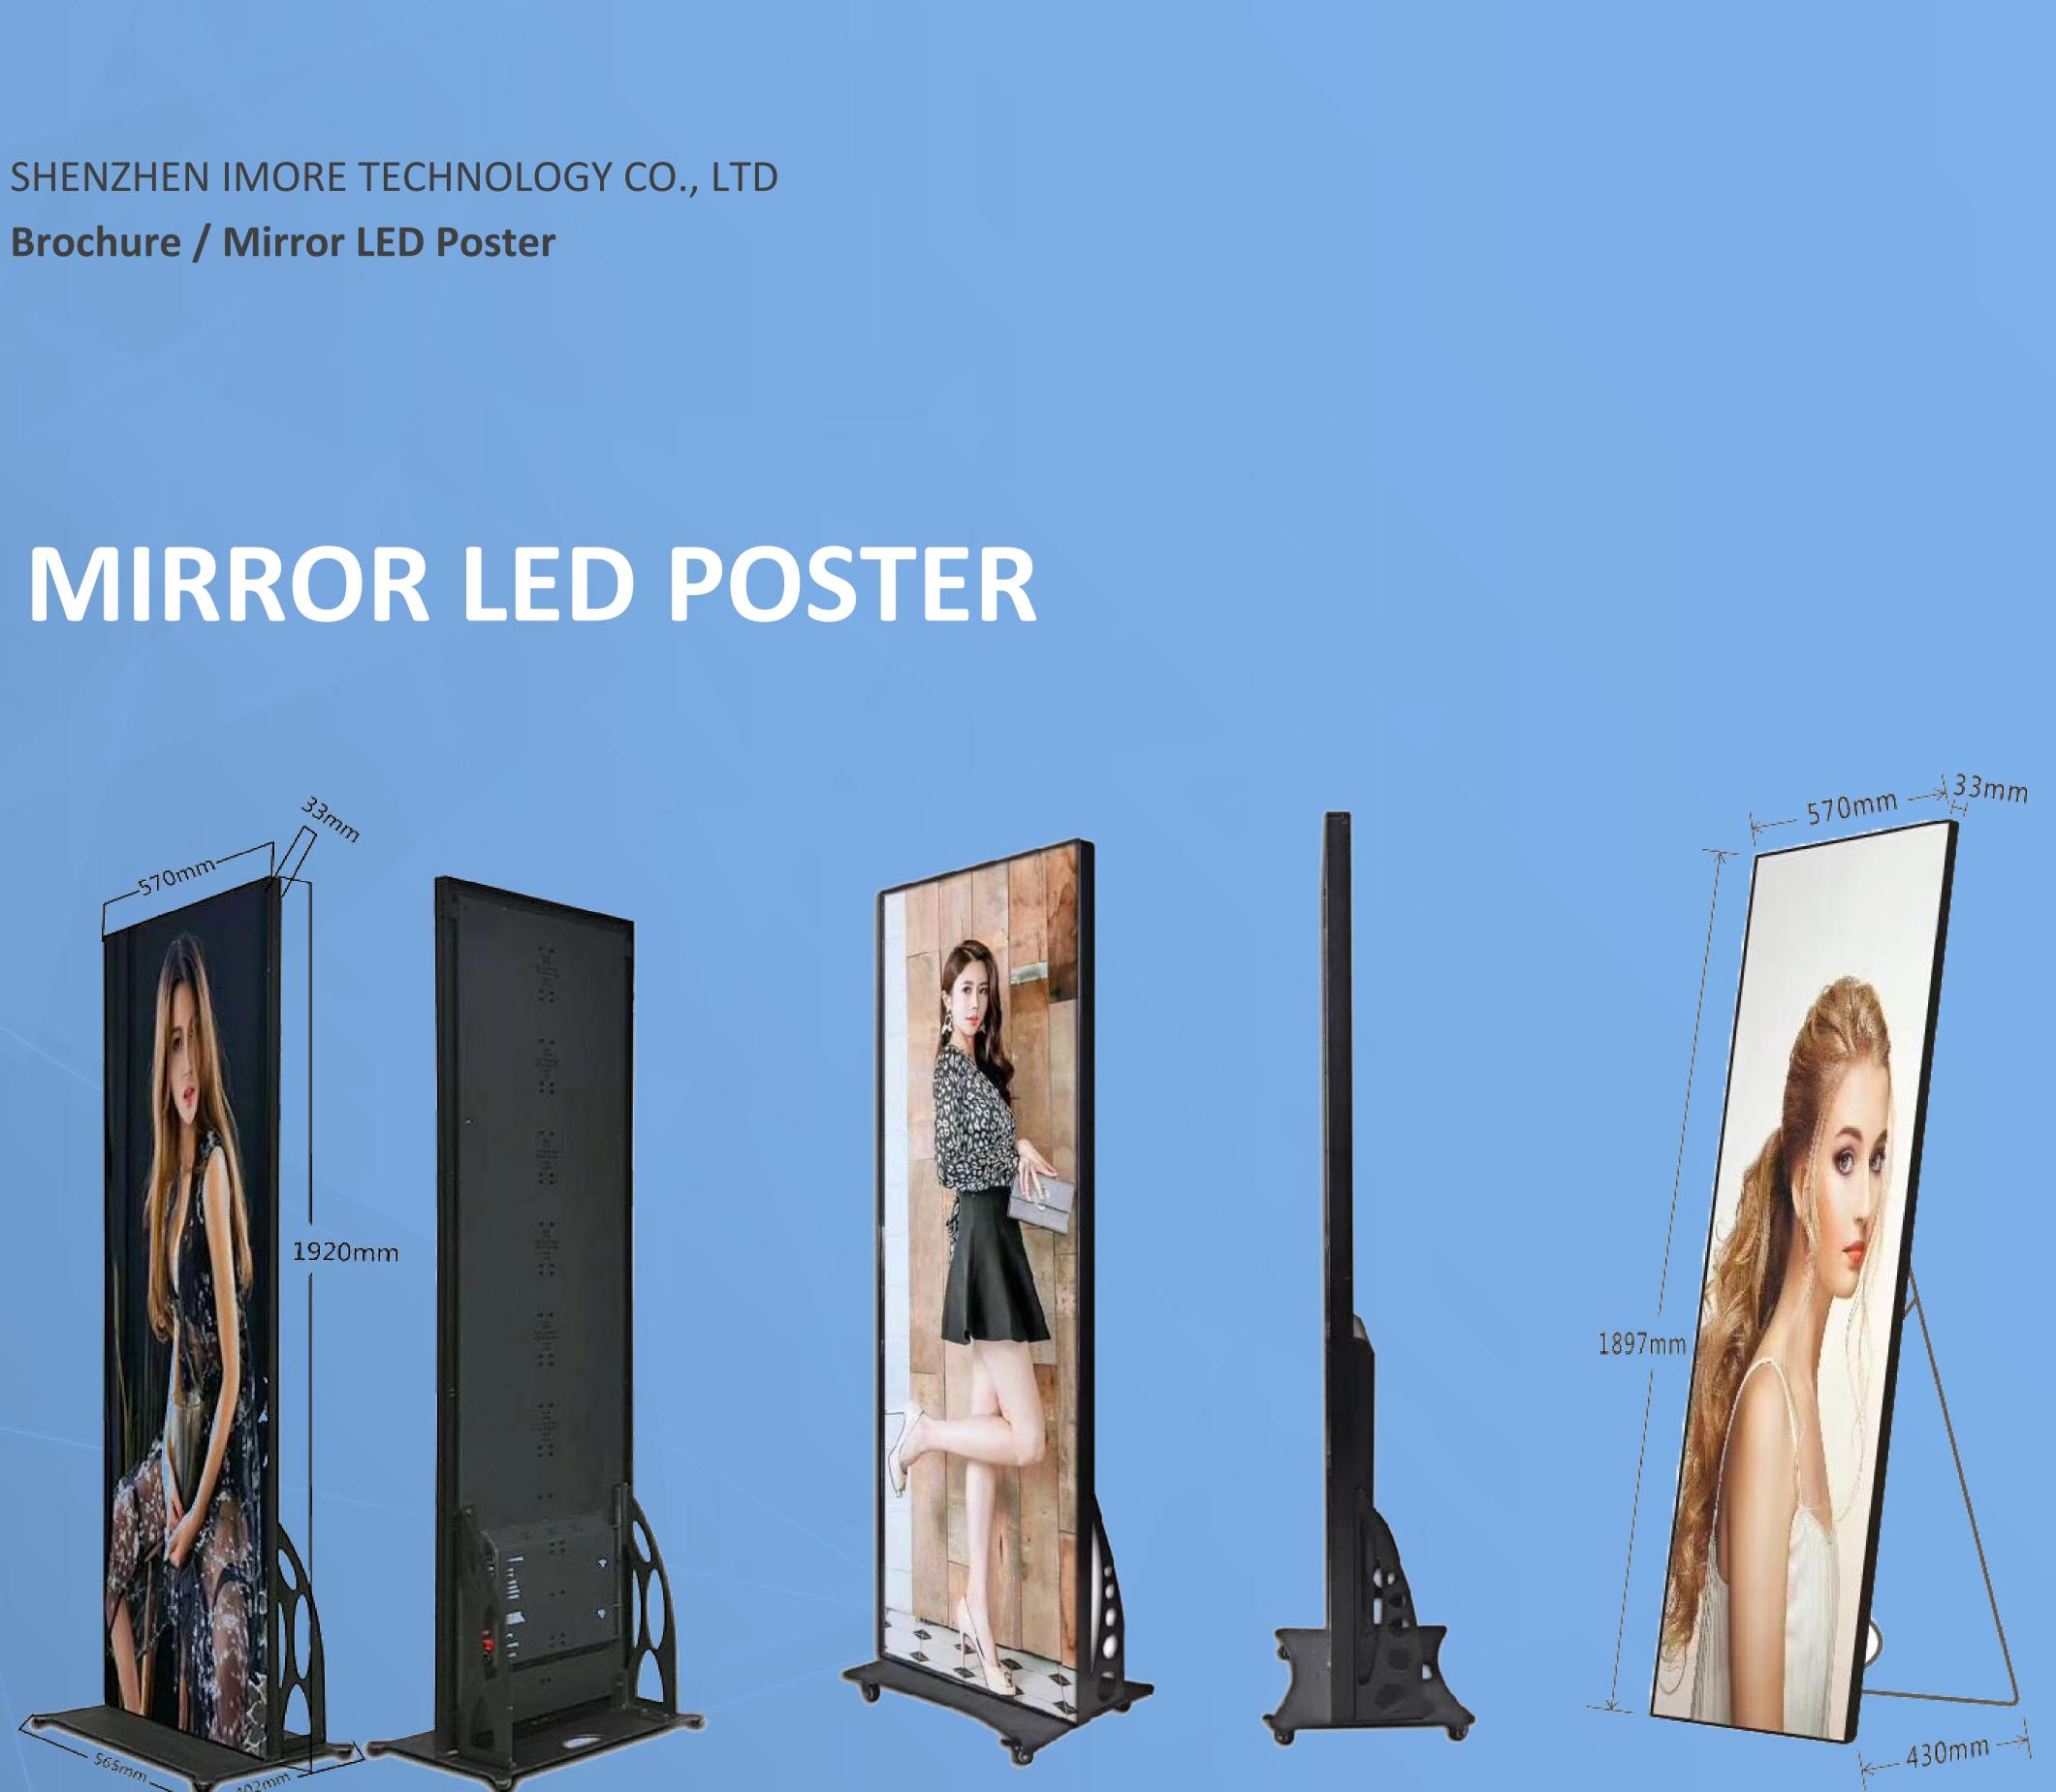

### **TECHNICAL SPECIFICATIONS:**

| Pixel Pitch            | P1.75                                        | P2.0    | P2.5    |
|------------------------|----------------------------------------------|---------|---------|
| LED configuration      | SMD1010                                      | SMD1515 | SMD2020 |
| Display Size           | 1890mm*560mm                                 |         |         |
| Cabinet dimension      | 1897mm*570mm*33mm                            |         |         |
| Resolution (Dot )      | 1080*320                                     | 945*280 | 729*216 |
| Contrast               | 3000:01:00                                   |         |         |
| Brightness             | 800-1000nit                                  |         |         |
| Max. power consumption | 600W                                         |         |         |
| Poster weight          | 26kg                                         |         |         |
| LED module size        | 280*210mm                                    |         |         |
| Viewing angle          | $160^\circ$ / $160^\circ$                    |         |         |
| Refresh rate           | 3840Hz                                       |         |         |
| IP level               | IP30                                         |         |         |
| Product Color          | Black                                        |         |         |
| Control system         | Novastar                                     |         |         |
| Life span              | 100000Hrs                                    |         |         |
| Menu language          | Chinese/English (Multiple language support ) |         |         |
| Working temperature    | $10^{\circ}$ C- $50^{\circ}$ C               |         |         |
| Storage temperature    | $-20^{\circ}$ C- $60^{\circ}$ C              |         |         |
| Warranty               | 2 Years                                      |         |         |