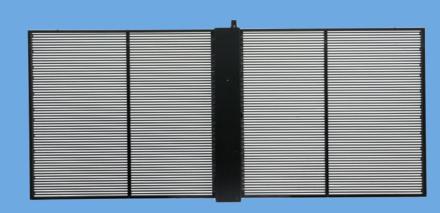

# **Transparent LED Screen**

### PRODUCT FEATURES:

- Multi cabinet designs for different installations and applications. Frameless cabinet for store window, it makes window more elegant and increases transparency. Die-casting aluminum cabinet is suitable for rental. 1000mm\*1000mm big cabinet ensures installation easier and fast, reduces goods cost as well. Silver color cabinet is available.
- Brightness: 800nit-5000nit to match indoor and facing outdoor installation.
- Different pixel pitch for choosing: From P2.6mm to P15.6mm.
- All led lamps applied Nationstar lamp, it enhances product quality and reliability.
- Product in stock for quick delivery. We prepared P2.5-5.2 and P3.9-7.8 in stock all year for quick delivery.