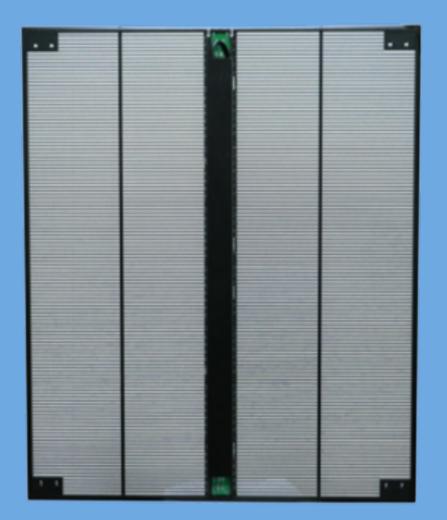

# **Transparent LED Screen**

### PRODUCT FEATURES:

- Multi cabinet designs for different installations and applications. Frameless cabinet for store window, it makes window more elegant and increases transparency. Die-casting aluminum cabinet is suitable for rental. 1000mm\*1000mm big cabinet ensures installation easier and fast, reduces goods cost as well. Silver color cabinet is available.
- Brightness: 800nit-5000nit to match indoor and facing outdoor installation.
- Different pixel pitch for choosing: From P2.6mm to P15.6mm.
- All led lamps applied Nationstar lamp, it enhances product quality and reliability.
- Product in stock for quick delivery. We prepared P2.5-5.2 and P3.9-7.8 in stock all year for quick delivery.