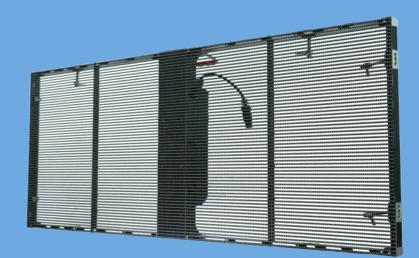

# **Transparent LED Screen**

### PRODUCT FEATURES:

- Multi cabinet designs for different installations and applications. Frameless cabinet for store window, it makes window more elegant and increases transparency. Die-casting aluminum cabinet is suitable for rental. 1000mm\*1000mm big cabinet ensures installation easier and fast, reduces goods cost as well. Silver color cabinet is available.
- Brightness: 800nit-5000nit to match indoor and facing outdoor installation.
- Different pixel pitch for choosing: From P2.6mm to P15.6mm.
- All led lamps applied Nationstar lamp, it enhances product quality and reliability.
- Product in stock for quick delivery. We prepared P2.5-5.2 and P3.9-7.8 in stock all year for quick delivery.