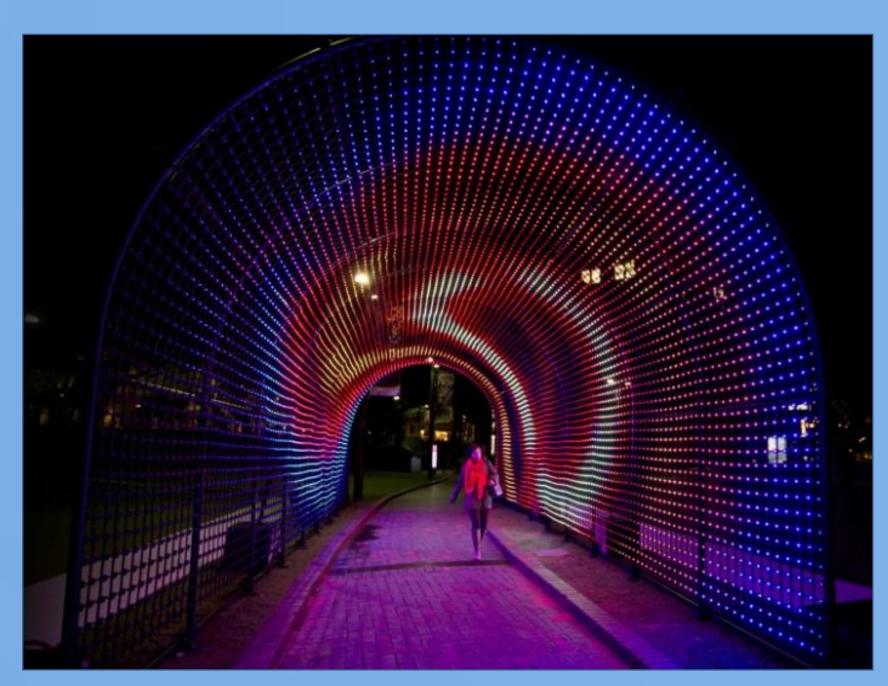

## High Transparency

High transparency maximizes the natural light get inside of building,

#### Ultra Flexible

Ultra flexible, easy to form a flat or a curved screen to match with irregular shaped building facade, panel size and panel color can be customized.

Fast Inter-panel Locks

Fast inter-panel locks ensures installation quick and easy especially for a large-sized screen. Tool free panel connection, labor cost saving.