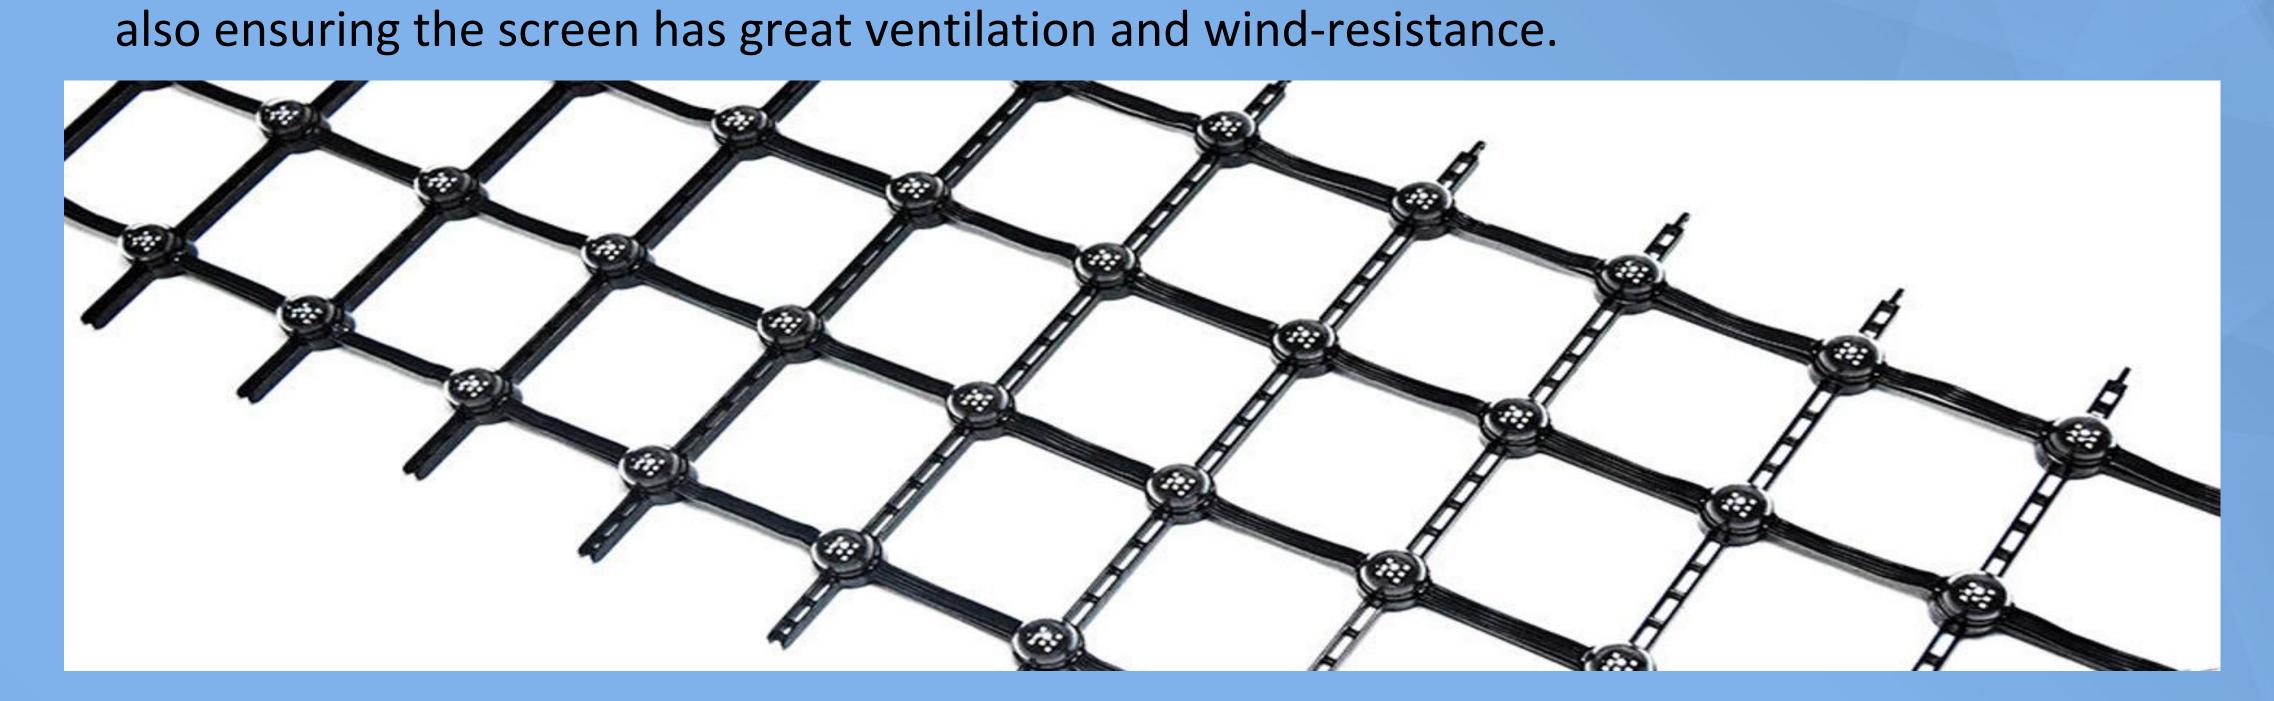

#### Ultra Flexible

Ultra flexible, easy to form a flat or a curved screen to match with irregular shaped building facade, panel size and panel color can be customized.

Fast Inter-panel Locks

Fast inter-panel locks ensures installation quick and easy especially for a large-sized screen. Tool free panel connection, labor cost saving.