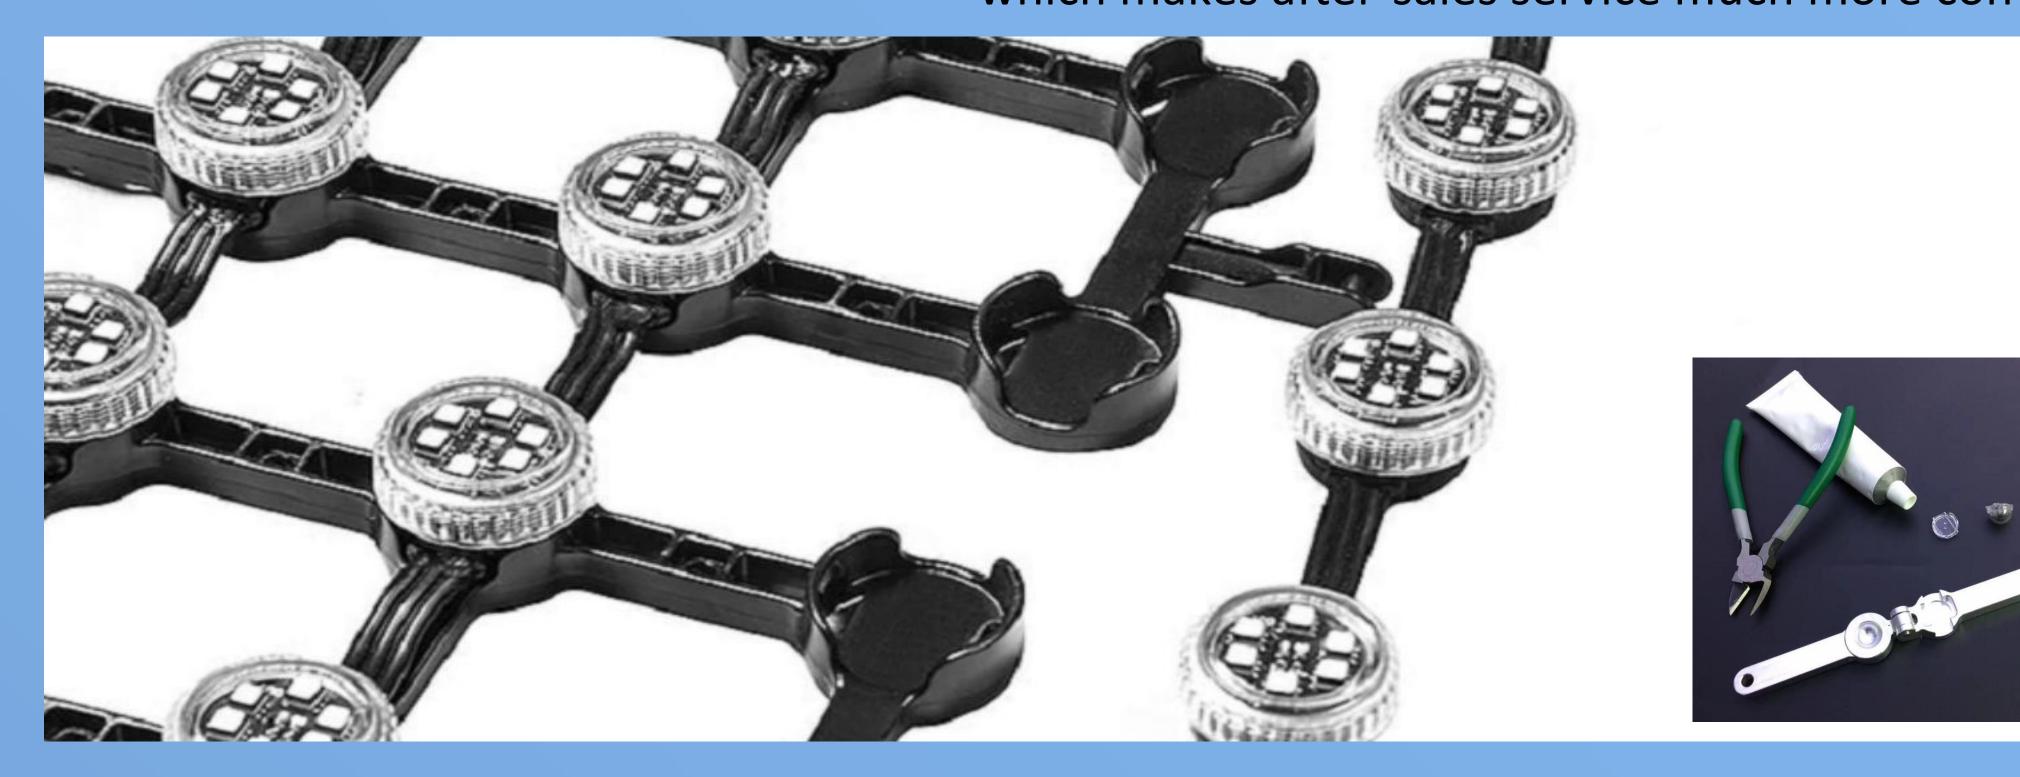

Single LED Strips and Dots

Both single LED strips and LED dot can be taken out for repair or replacement,
which makes after-sales service much more convenient.