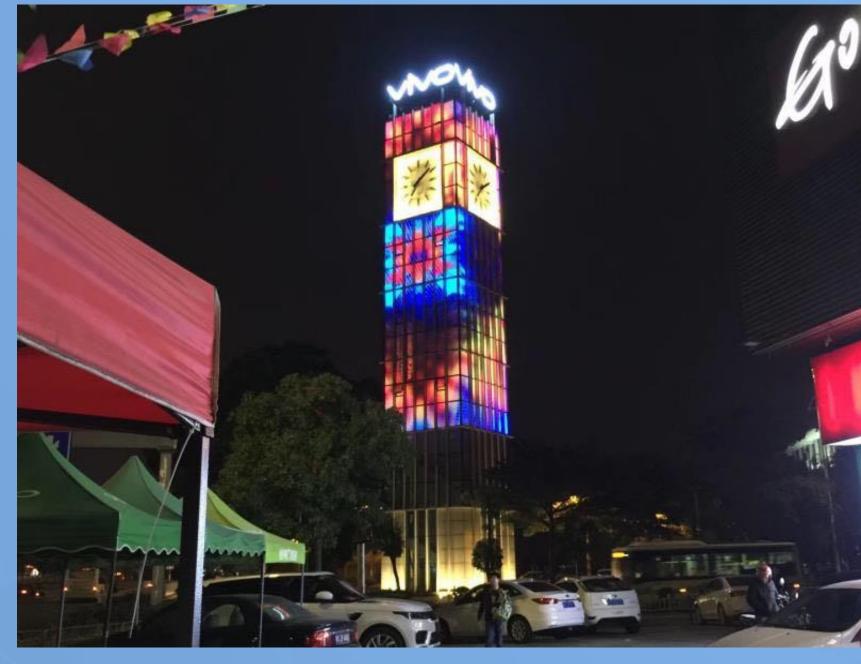

# FLEXIBLE MESH LED SCREEN

We aim at extending the vision of creating unique experience for your architectures and large events. To provide the top quality flexible mesh display makes your media mesh solution perfectly.

#### Ultra Flexible

Ultra flexible, easy to form a flat or a curved screen to match with irregular shaped building facade, panel size and panel color can be customized.

Fast Inter-panel Locks

Fast inter-panel locks ensures installation quick and easy especially for a large-sized screen. Tool free panel connection, labor cost saving.