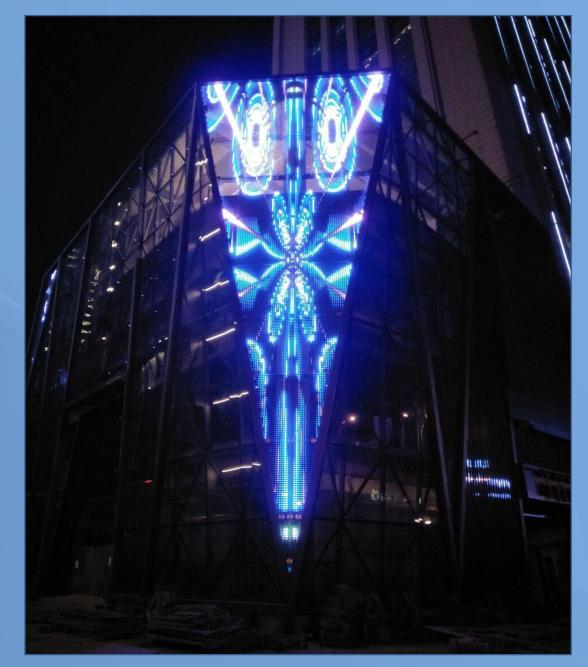

# FLEXIBLE MESH LED SCREEN

We aim at extending the vision of creating unique experience for your architectures and large events. To provide the top quality flexible mesh display makes your media mesh solution perfectly.

#### Ultra Flexible

Ultra flexible, easy to form a flat or a curved screen to match with irregular shaped building facade, panel size and panel color can be customized.

Fast Inter-panel Locks

Fast inter-panel locks ensures installation quick and easy especially for a large-sized screen. Tool free panel connection, labor cost saving.