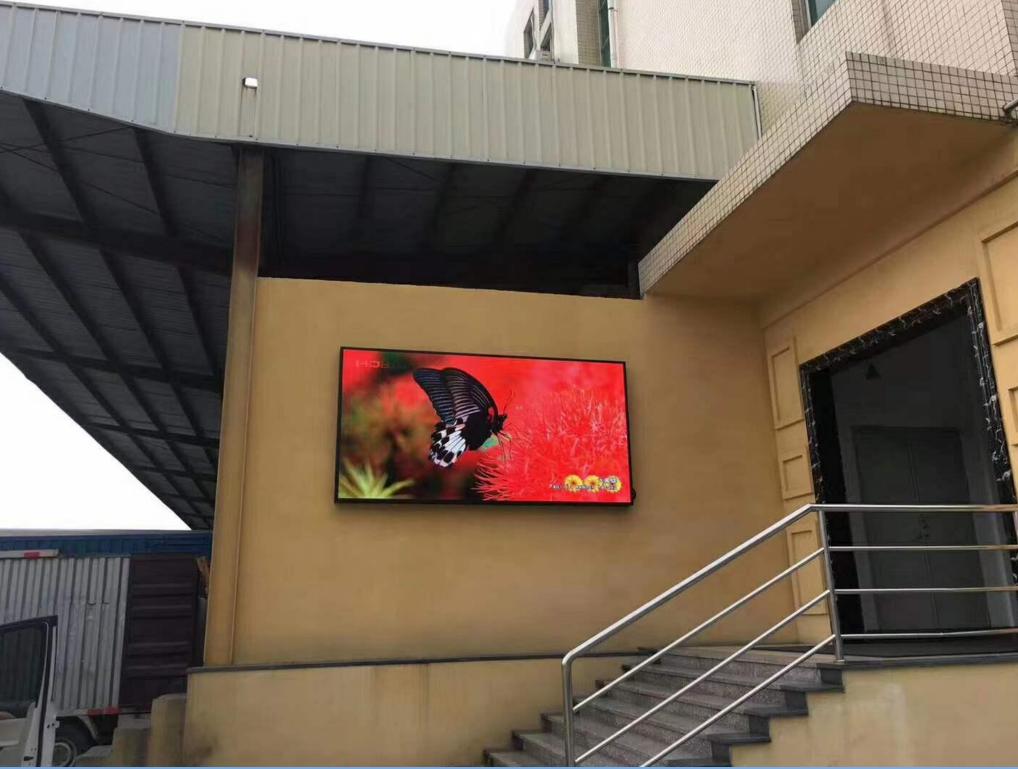

m P5.7 to P10. 77mm depth surper slim cabinet with die-casting aluminum led modules base. Fanless design, natural cooling.
- Aluminum frame, die-casting aluminum led module base super heat dissipation, longtime outdoor working without panel deformation.
- Front and rear IP65, totally waterproof and dust-proof.
- High brightness level, 5000nit to 1000onit brightness is available for customized projects.
- Front and rear maintenance, power box, receiving card, led modules can be replaced front and rear of the screen.
- Thickness and light-weight, 77mm depth cabinet, 28kg/sqm, much easier for outdoor large size installation.
- Curve and right angle, 40\*320mm led module for curve led screen design, 45degree module and cabinet also meet right angle led screen projects.

## CASE PICTURES: