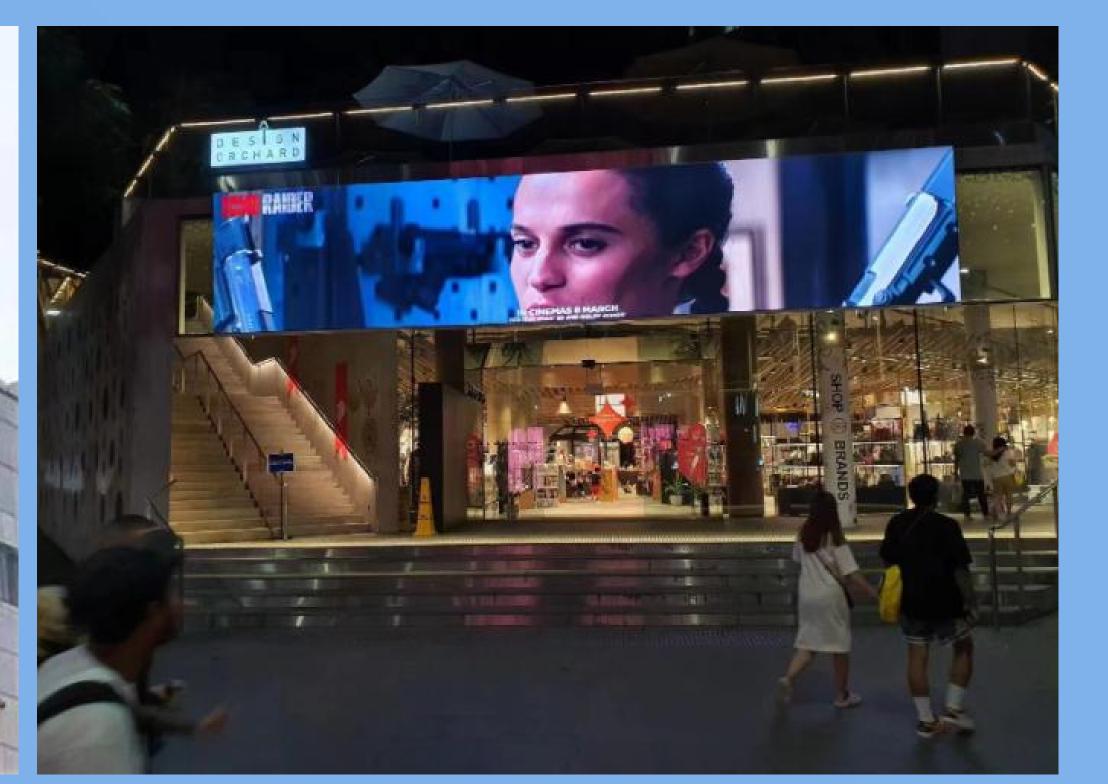

rom P5.7 to P10. 77mm depth surper slim cabinet with die-casting aluminum led modules base. Fanless design, natural cooling.
- Aluminum frame, die-casting aluminum led module base super heat dissipation, longtime outdoor working without panel deformation.
- Front and rear IP65, totally waterproof and dust-proof.
- High brightness level, 5000nit to 1000onit brightness is available for customized projects.
- Front and rear maintenance, power box, receiving card, led modules can be replaced front and rear of the screen.
- Thickness and light-weight, 77mm depth cabinet, 28kg/sqm, much easier for outdoor large size installation.
- Curve and right angle, 40\*320mm led module for curve led screen design, 45degree module and cabinet also meet right angle led screen projects.

## CASE PICTURES: