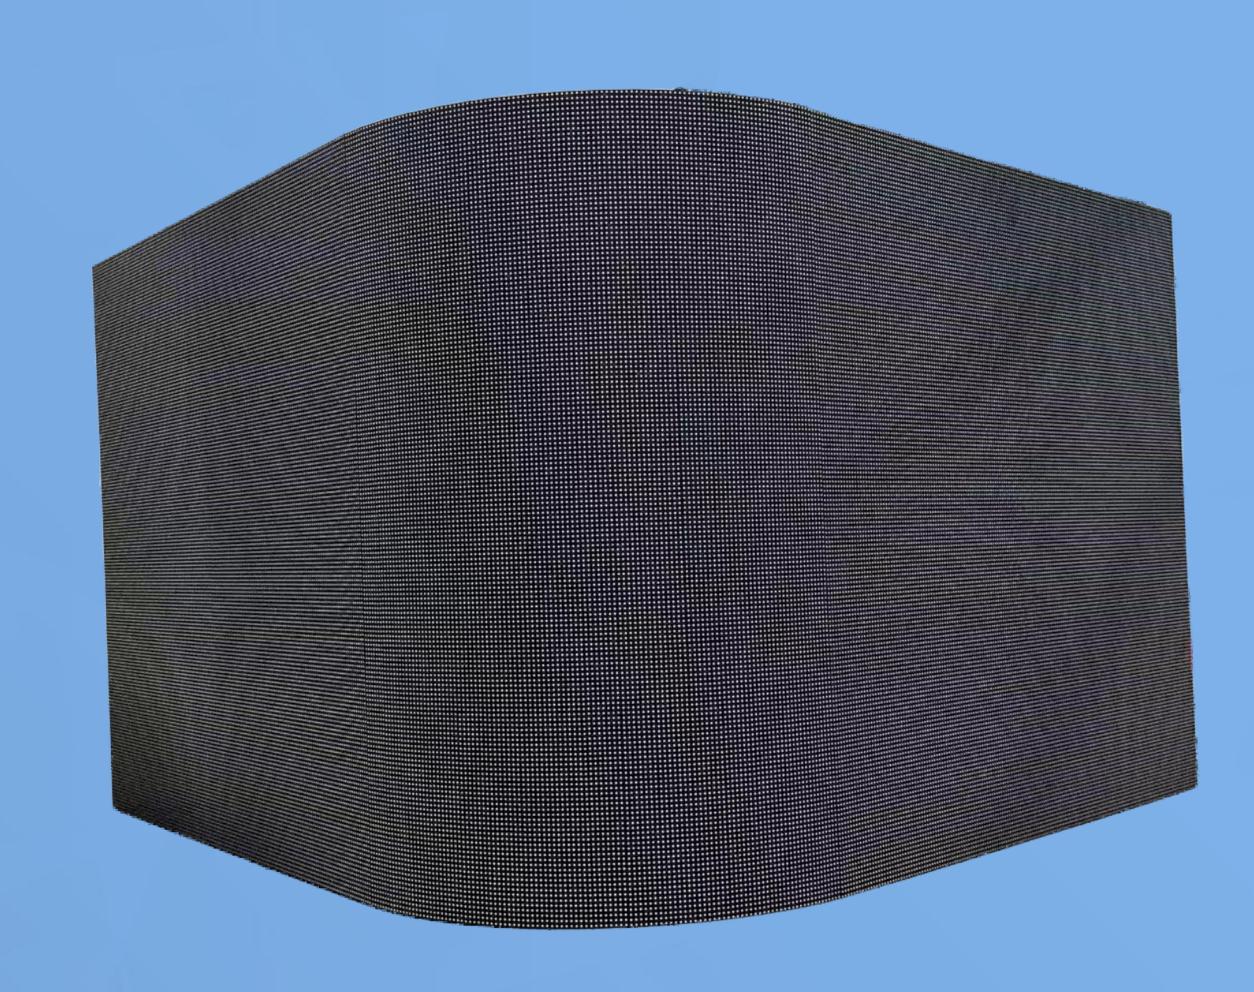

## PRODUCT FEATURES:

- Outdoor front service extruded aluminum fixed installation led screen, pixel pitch from P5.7 to P10. 77mm depth surper slim cabinet with die-casting aluminum led modules base. Fanless design, natural cooling.
- Aluminum frame, die-casting aluminum led module base super heat dissipation, longtime outdoor working without panel deformation.
- Front and rear IP65, totally waterproof and dust-proof.
- High brightness level, 5000nit to 1000onit brightness is available for customized projects.
- Front and rear maintenance, power box, receiving card, led modules can be replaced front and rear of the screen.
- Thickness and light-weight, 77mm depth cabinet, 28kg/sqm, much easier for outdoor large size installation.
- Curve and right angle, 40\*320mm led module for curve led screen design, 45degree module and cabinet also meet right angle led screen projects.