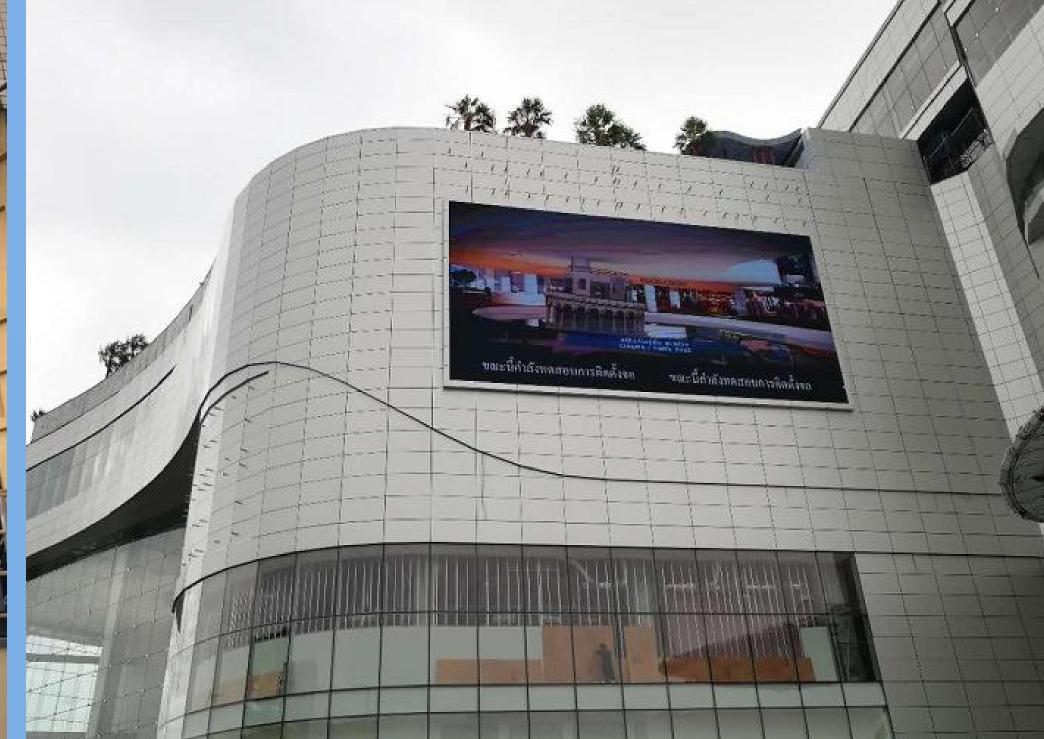

P5.7 to P10. 77mm depth surper slim cabinet with die-casting aluminum led modules base. Fanless design, natural cooling.
- Aluminum frame, die-casting aluminum led module base super heat dissipation, longtime outdoor working without panel deformation.
- Front and rear IP65, totally waterproof and dust-proof.
- High brightness level, 5000nit to 1000onit brightness is available for customized projects.
- Front and rear maintenance, power box, receiving card, led modules can be replaced front and rear of the screen.
- Thickness and light-weight, 77mm depth cabinet, 28kg/sqm, much easier for outdoor large size installation.
- Curve and right angle, 40\*320mm led module for curve led screen design, 45degree module and cabinet also meet right angle led screen projects.

## CASE PICTURES: