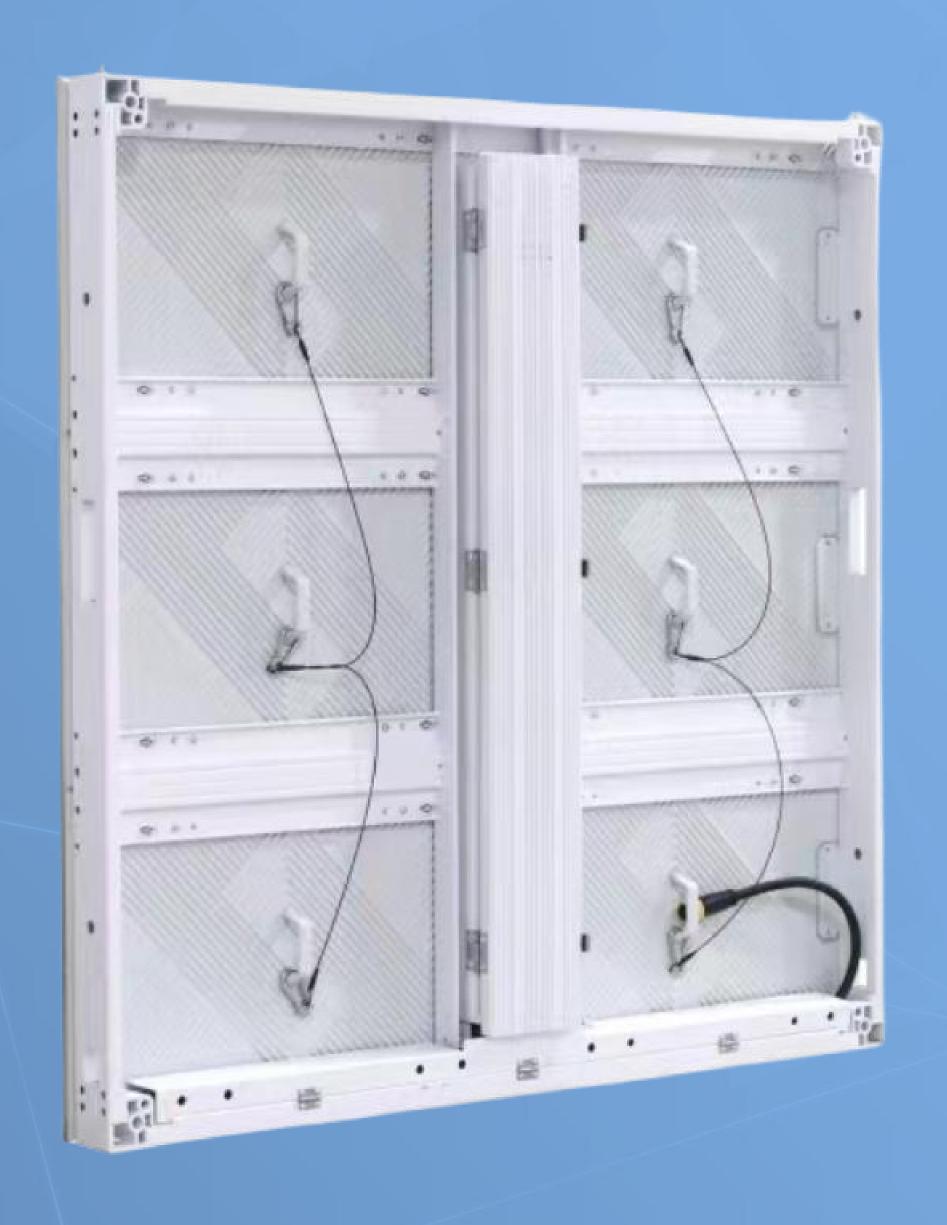

## PRODUCT FEATURES:

- Outdoor front service extruded aluminum fixed installation led screen, pixel pitch from P5.7 to P10. 77mm depth surper slim cabinet with die-casting aluminum led modules base. Fanless design, natural cooling.
- Aluminum frame, die-casting aluminum led module base super heat dissipation, longtime outdoor working without panel deformation.
- Front and rear IP65, totally waterproof and dust-proof.
- High brightness level, 5000nit to 1000onit brightness is available for customized projects.
- Front and rear maintenance, power box, receiving card, led modules can be replaced front and rear of the screen.
- Thickness and light-weight, 77mm depth cabinet, 28kg/sqm, much easier for outdoor large size installation.
- Curve and right angle, 40\*320mm led module for curve led screen design, 45degree module and cabinet also meet right angle led screen projects.