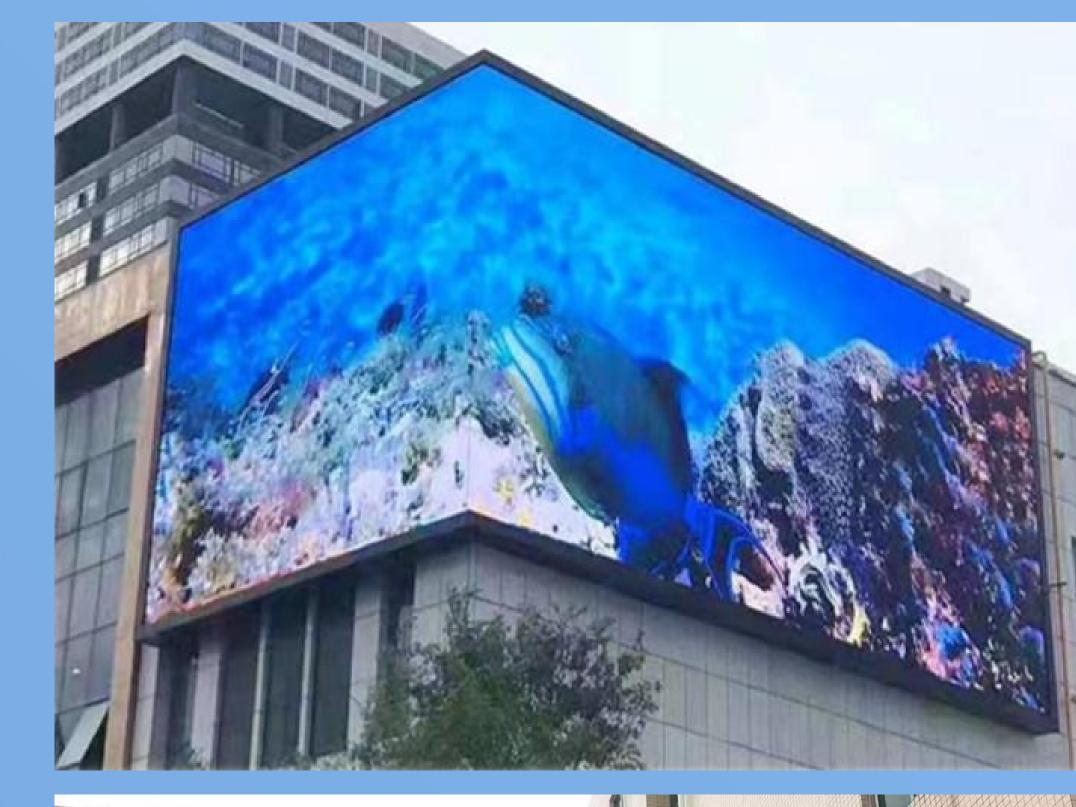

from P5.7 to P10. 77mm depth surper slim cabinet with die-casting aluminum led modules base. Fanless design, natural cooling.
- Aluminum frame, die-casting aluminum led module base super heat dissipation, longtime outdoor working without panel deformation.
- Front and rear IP65, totally waterproof and dust-proof.
- High brightness level, 5000nit to 1000onit brightness is available for customized projects.
- Front and rear maintenance, power box, receiving card, led modules can be replaced front and rear of the screen.
- Thickness and light-weight, 77mm depth cabinet, 28kg/sqm, much easier for outdoor large size installation.
- Curve and right angle, 40\*320mm led module for curve led screen design, 45degree module and cabinet also meet right angle led screen projects.

## CASE PICTURES: