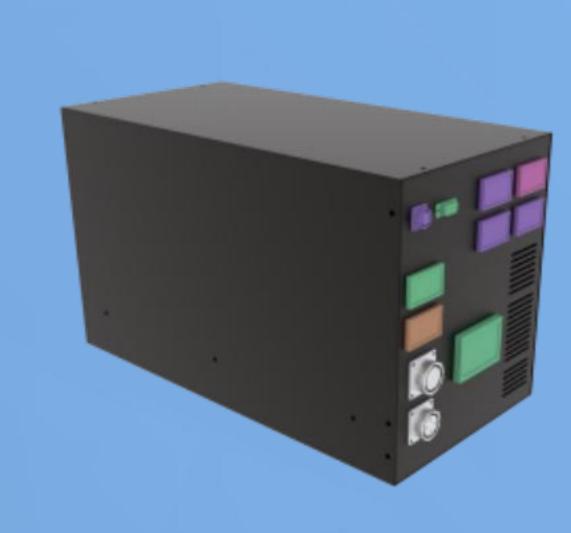

## 3D FOG SCREEN







## PRODUCT FEATURES:

- Low voltage safety: the maximum output voltage of the fog screen system is 48v, which does not pose a hazard to human body.
- Strong compatibility: the signal played by the fog screen projection can be an advertisement or animation made by a computer. DVD recording is also possible. Images, TV signals, etc., can also be live broadcast, the image is clear and dynamic.
- Built in speaker, more convenient to use for different applications.
- Each fog screen unit can be used alone or in combination, forming a variety of size, such as flat, curved and other shapes.
- Sturdy and beautiful: stainless steel material, plastic sprayed appearance.
- Ultrasonic resonance: no mechanical drive, quiet and no noise, high atomization rate, low failure rate and simple maintenance