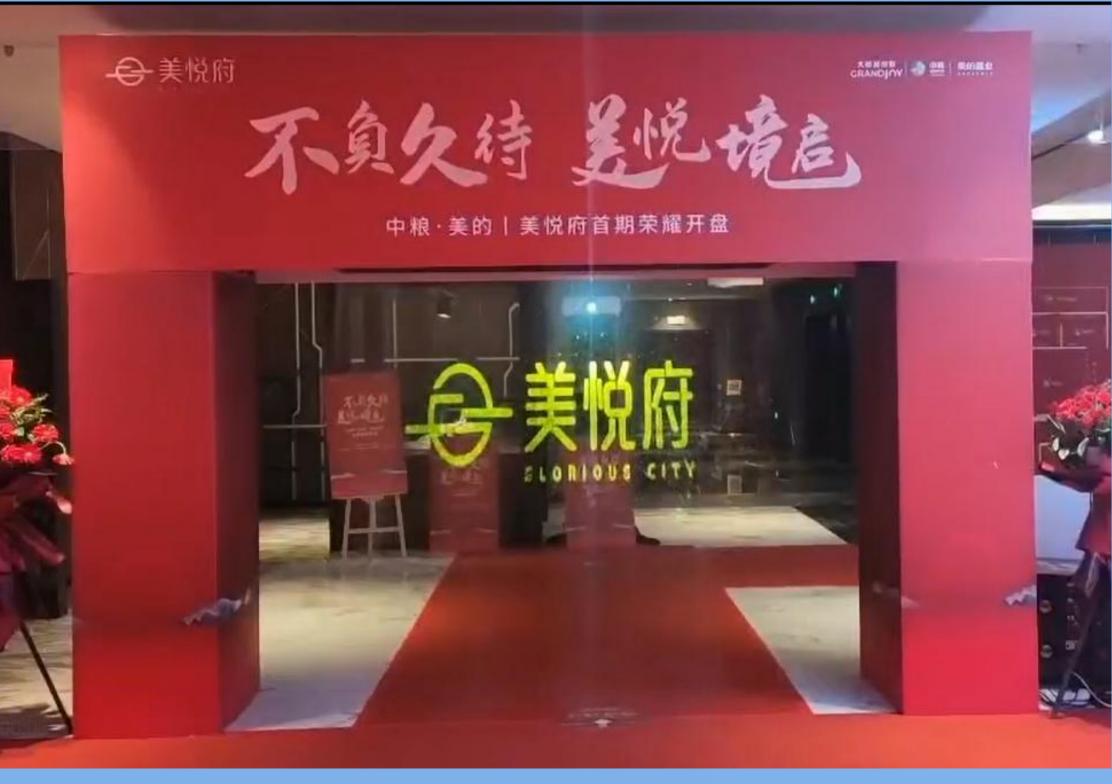

r, power box, hoist, water tank, projector                                               |
| Hanging up /floor-mounted                                                                                     |
| 7-15 days                                                                                                     |
| Flight case / plywood case                                                                                    |
| Disco/Bar/Club/Home/Stage/Exhibition/Shop entrance                                                            |
| 12 Months                                                                                                     |
|                                                                                                               |

## PRODUCT PICTURES: