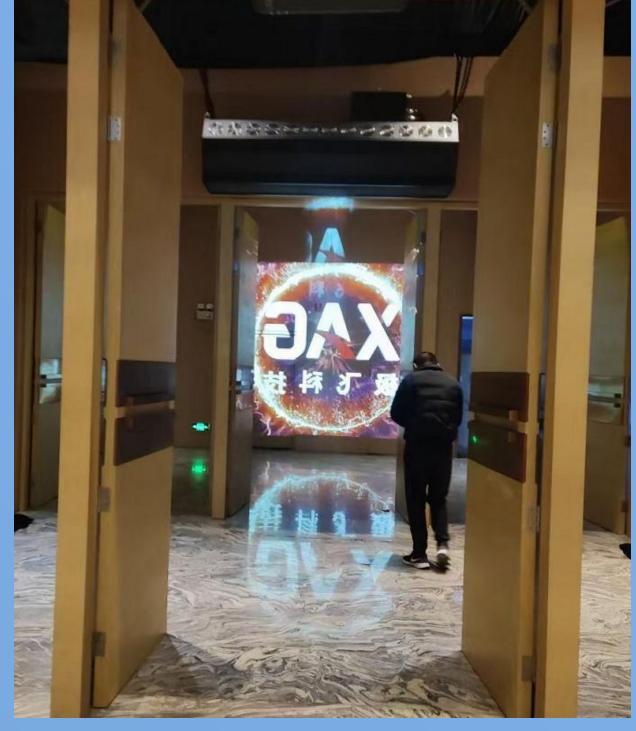

power box, hoist, water tank, projector                                               |
| Hanging up /floor-mounted                                                                                     |
| 7-15 days                                                                                                     |
| Flight case / plywood case                                                                                    |
| Disco/Bar/Club/Home/Stage/Exhibition/Shop entrance                                                            |
| 12 Months                                                                                                     |
|                                                                                                               |

## PRODUCT PICTURES: