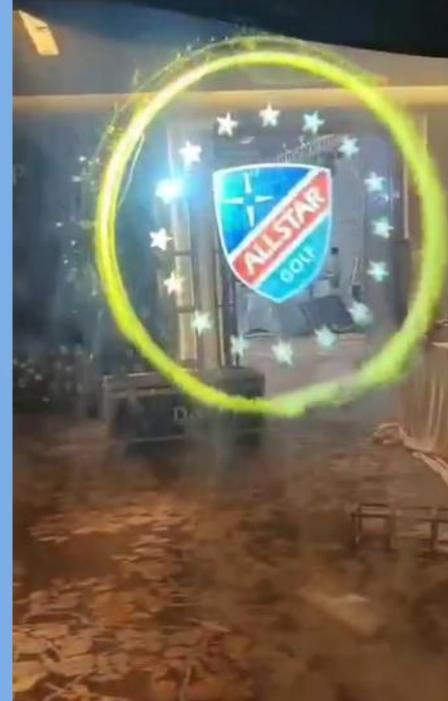

ower box, hoist, water tank, projector                                               |
| Hanging up /floor-mounted                                                                                     |
| 7-15 days                                                                                                     |
| Flight case / plywood case                                                                                    |
| Disco/Bar/Club/Home/Stage/Exhibition/Shop entrance                                                            |
| 12 Months                                                                                                     |
|                                                                                                               |

## PRODUCT PICTURES: