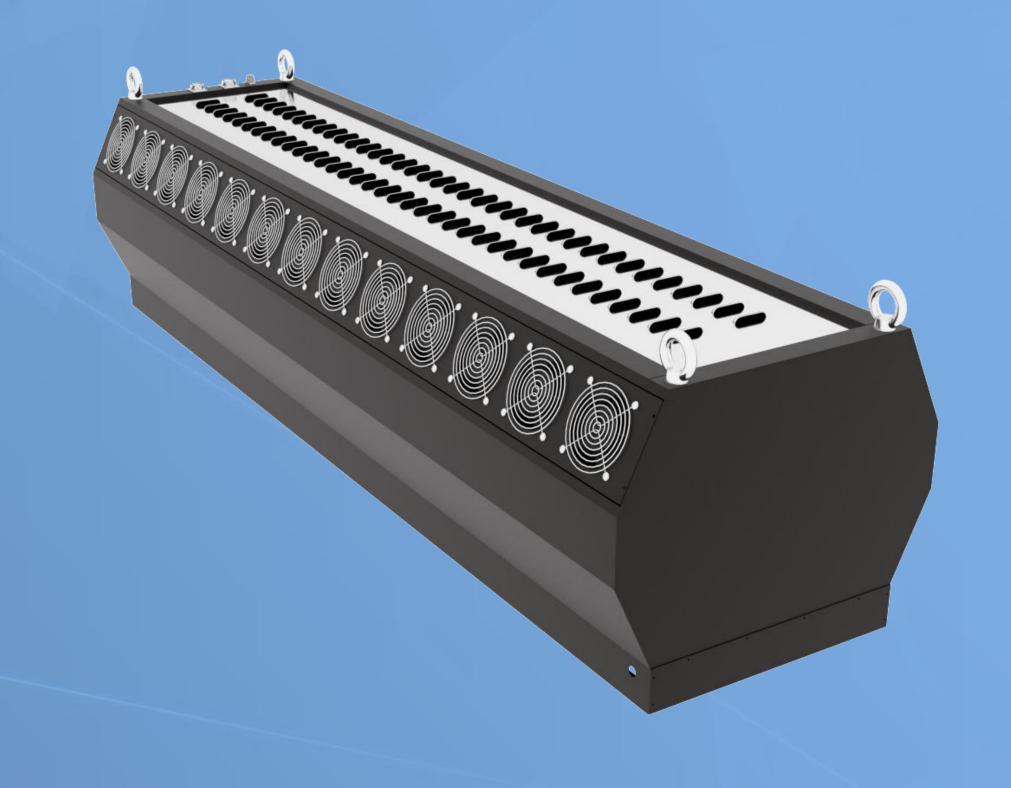

## 3D FOG SCREEN







## PRODUCT FEATURES:

- Low voltage safety: the maximum output voltage of the fog screen system is 48v, which does not pose a hazard to human body.
- Strong compatibility: the signal played by the fog screen projection can be an advertisement or animation made by a computer. DVD recording is also possible. Images, TV signals, etc., can also be live broadcast, the image is clear and dynamic.
- Built in speaker, more convenient to use for different applications.
- Each fog screen unit can be used alone or in combination, forming a variety of size, such as flat, curved and other shapes.
- Sturdy and beautiful: stainless steel material, plastic sprayed appearance.
- Ultrasonic resonance: no mechanical drive, quiet and no noise, high atomization rate, low failure rate and simple maintenan