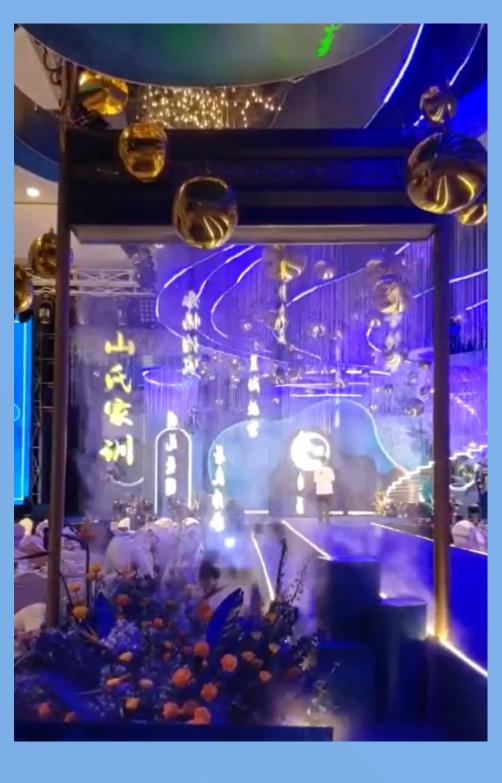

er box, hoist, water tank, projector                                               |
| Hanging up /floor-mounted                                                                                     |
| 7-15 days                                                                                                     |
| Flight case / plywood case                                                                                    |
| Disco/Bar/Club/Home/Stage/Exhibition/Shop entrance                                                            |
| 12 Months                                                                                                     |
|                                                                                                               |

## PRODUCT PICTURES: