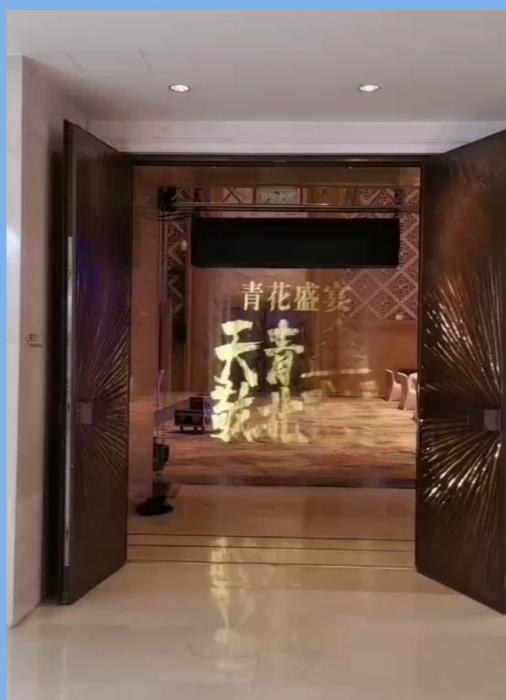

## 3D FOG SCREEN

## PRODUCT FEATURES:

- Low voltage safety: the maximum output voltage of the fog screen system is 48v, which does not pose a hazard to human body.
- Strong compatibility: the signal played by the fog screen projection can be an advertisement or animation made by a computer. DVD recording is also possible. Images, TV signals, etc., can also be live broadcast, the image is clear and dynamic.
- Built in speaker, more convenient to use for different applications.
- Each fog screen unit can be used alone or in combination, forming a variety of size, such as flat, curved and other shapes.
- Sturdy and beautiful: stainless steel material, plastic sprayed appearance.
- Ultrasonic resonance: no mechanical drive, quiet and no noise, high atomization rate, low failure rate and simple maintenance.
- Easy installation: the equipment has two installation methods of hanging type and floor type, which not only facilitates the installation of the equipment, but also improves the efficiency of the use of the space; the requirements for site installation are small, and can be installed in the hall, passage, doorway, elevator entrance, etc.
- Reasonable design: The air duct design is delicate and reasonable, which maximizes the reduction of power, energy saving and environmental protection.

## PRODUCT PICTURES: