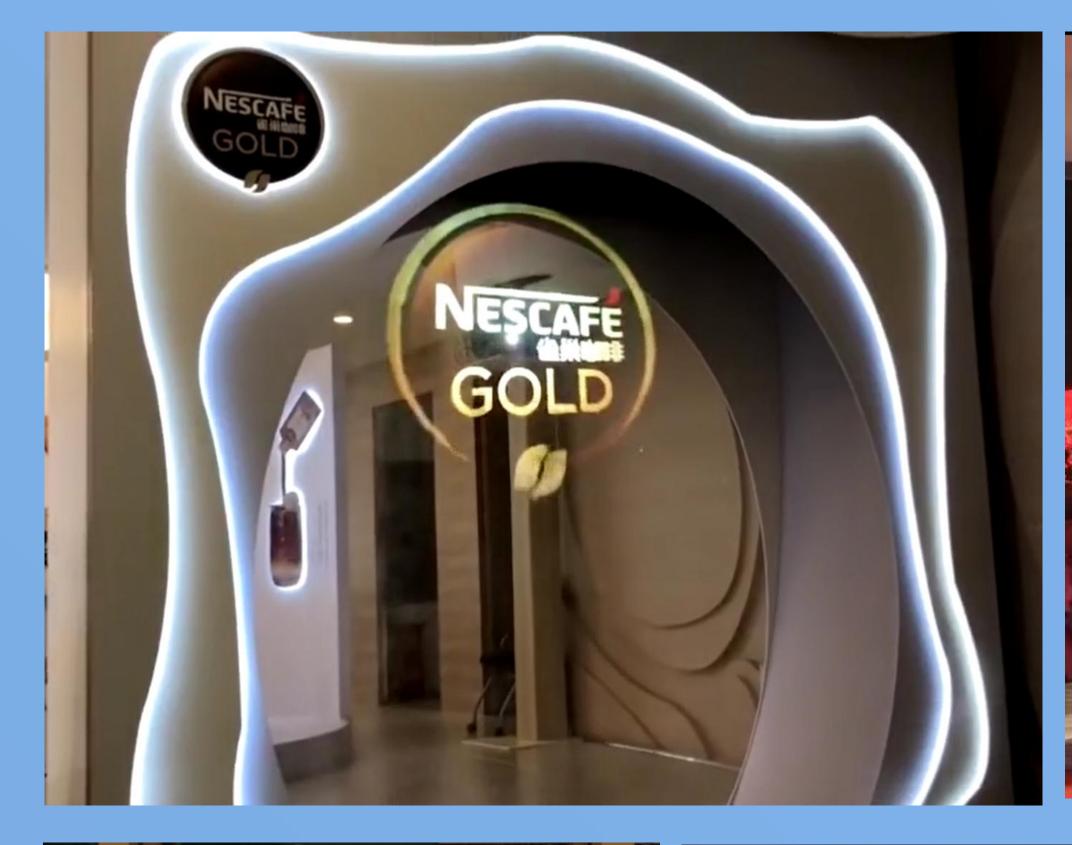

ler, power box, hoist, water tank, projector                                               |
| Hanging up /floor-mounted                                                                                     |
| 7-15 days                                                                                                     |
| Flight case / plywood case                                                                                    |
| Disco/Bar/Club/Home/Stage/Exhibition/Shop entrance                                                            |
| 12 Months                                                                                                     |
|                                                                                                               |

## PRODUCT PICTURES: